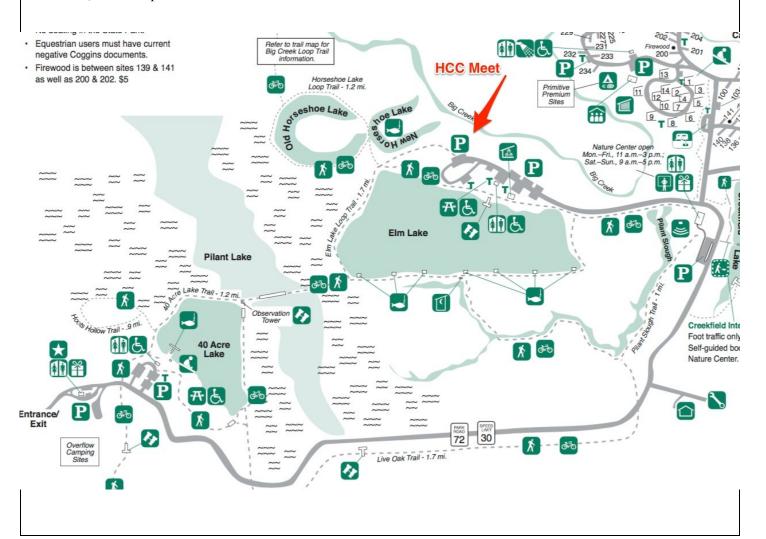

## October 22—Birds and Bugs at Brazos Bend

The October field trip will be at Brazos Bend State Park on October 22, 2016. Plan to meet at the Elm Lake parking lot between 8:00 AM & 8:30 AM. (See Map). The Park Entrance office opens at 8AM, although you may enter earlier. A daily fee or park pass is required.

Assisting us on our field trip will be John Schneider. John is a well known local Ornithologist and Entomologist. John will help us find and ID our subjects. For bugs you will need a Macro or close up lens. Birds can be best captured with a 300mm or longer telephoto or zoom lens. Even if you don't have either of these, there is ample scenery, flora and wildlife to get your attention. Also it might not be too late in the season to stumble upon an alligator or two. Plan to stay until about noon.