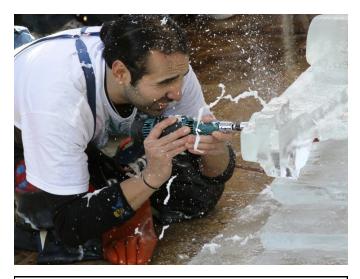

| November Competition Results         |                                                    |                  |  |
|--------------------------------------|----------------------------------------------------|------------------|--|
| Judged Nover                         | Judged November 7, 2017                            |                  |  |
| Judges: Buz C                        | Judges: Buz Cabral, Charles Edwards, Glenn Sternes |                  |  |
| <b>Projected</b>                     | Projected Images                                   |                  |  |
|                                      | egory – 5 entries                                  |                  |  |
| 1 <sup>st</sup> (19 pts)             | Ice Carving                                        | J. Klehm         |  |
|                                      | Light Pink Waterlily                               | M. Holloway      |  |
| 2 <sup>nd</sup> (18 pts)             | Butterfly Stroke                                   | F. Cabral        |  |
|                                      | Cypress                                            | T. Rutledge      |  |
| 3 <sup>rd</sup> (17 pts)             | Twins                                              | C. Edwards       |  |
| Nature Categ                         | <b>ory</b> – 6 entries                             |                  |  |
| 1 <sup>st</sup> (21 pts)             |                                                    |                  |  |
|                                      | M. Holloway                                        |                  |  |
| 2 <sup>nd</sup> (20 pts)             | Hummingbird                                        | J. Klehm         |  |
|                                      | Pair of Roseate Spoonbills G. Sternes              |                  |  |
| 3 <sup>rd</sup> (19 pts)             | -                                                  |                  |  |
| J. Lumb                              |                                                    |                  |  |
| (17 pts)                             | Autumn                                             | T. Rutledge      |  |
|                                      | Green Lizard                                       | S. Goldberg      |  |
| Photojournalism Category – 3 entries |                                                    |                  |  |
| 1 <sup>st</sup> (21 pts)             | Team Roping                                        | G. Sternes       |  |
| 2 <sup>nd</sup> (20 pts)             | Roper 11                                           | B. Dupré         |  |
| 3 <sup>rd</sup> (15 pts)             | Checking the Fish                                  | S. Goldberg      |  |
| Travel Category – 4 entries          |                                                    |                  |  |
| 1 <sup>st</sup> (21 pts)             | Maroon Lake                                        | F. Cabral        |  |
|                                      | Setting Sail                                       | C. Edwards       |  |
| 2 <sup>nd</sup> (18 pts)             | Ephisis Library                                    | B. Dupré         |  |
| Fresh Snow and Aspens in Utah        |                                                    |                  |  |
|                                      | J. Lumb                                            |                  |  |
| Creative Cate                        | egory – 5 entries                                  |                  |  |
| 1 <sup>st</sup> (23 pts)             | Eyes                                               | F. Cabral        |  |
| 2 <sup>nd</sup> (21 pts)             | Beach Scene                                        | T. Rutledge      |  |
| 3 <sup>rd</sup> (19 pts)             | Braided Stream                                     | B. Dupré         |  |
| (17 pts)                             | Nature Design                                      | G. Sternes       |  |
| (14 pts)                             | Rusty Tin Roof on a Co                             | llapsed Building |  |
|                                      | J. Lumb                                            |                  |  |
| Monochrome                           | Monochrome Category – 6 entries                    |                  |  |
| 1 <sup>st</sup> (19 pts)             | Lotus Bloom 814                                    | J. Klehm         |  |
|                                      | Skagway Harbor                                     | B. Dupré         |  |
| 2 <sup>nd</sup> (18 pts)             | 2 <sup>nd</sup> (18 pts) We Love Houston Twirl Sph |                  |  |
| G. Sternes                           |                                                    |                  |  |
|                                      |                                                    |                  |  |

# **GSCCC Interclub Competitions**

No Results Reported

Cattle Egret Swallows Snake By: Marilyn Holloway

Ice Carving

By: Julius Klehm

*The Rangefinder* is a publication of the Houston Camera Club, Houston, Texas.