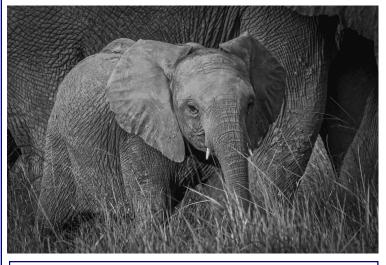

| ( - 1 /                  |                          |             |
|--------------------------|--------------------------|-------------|
| Nature Categ             | gory – 6 entries         |             |
| 1 <sup>st</sup> (20 pts) | How Do I Eat This, Mom   | M. Holloway |
|                          | Yellow-headed Blackbirds | J. Lumb     |
| 2 <sup>nd</sup> (19 pts) | I See You                | D. Acton    |
|                          | Moth                     | J. Klehm    |
| 3 <sup>rd</sup> (17 pts) | Zion NP                  | C. Edwards  |
| (16 pts)                 | Tree Fungus              | S. Goldberg |
|                          |                          |             |