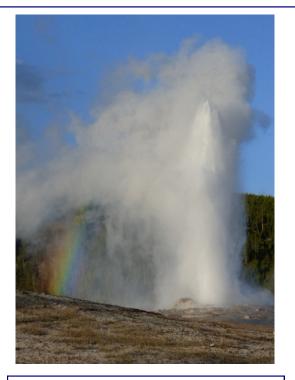

These are fantastic results. Congratulations to both of you!!

John Niemand, PSA Rep.

Old Faithful By:

By: Gerry Jump

#### Pictorial Category - 7 entries

|                          | egory – 7 entries          |             |
|--------------------------|----------------------------|-------------|
| 1 <sup>st</sup> (22 pts) | Steam Punk Pirate          | T. Rajaram  |
| 2 <sup>nd</sup> (21 pts) | Eagle Portrait             | F. Cabral   |
| 3 <sup>rd</sup> (20 pts) | Lily                       | T. Rutledge |
|                          | Return Home                | T. Lee      |
| (19 pts)                 | Shedding Lizard            | S. Goldberg |
| (17 pts)                 | Yellow Lily                | D. Acton    |
| (16 pts)                 | Beach in Kauai             | C. Edwards  |
| Nature Cate              | <b>gory</b> – 5 entries    |             |
| 1 <sup>st</sup> (21 pts) | In Moma's Arms             | D. Acton    |
| 2nd (20 pts)             | Lilac Breasted Roller      | T. Rutledge |
| 3 <sup>rd</sup> (18 pts) | Polyphemus Moth            | F. Cabral   |
|                          | Take Off                   | N. Shet     |
| (15 pts)                 | Men Talkin'                | A. Kosterev |
| Photojourna              | lism Category – 6 entries  |             |
| 1 <sup>st</sup> (21 pts) | Focused on the Finish Line | M. Holloway |
| 2 <sup>nd</sup> (19 pts) | Close Encounter            | J. Shet     |
|                          | Maker of the Gods          | A. Kosterev |
| 3 <sup>rd</sup> (18 pts) | Wasp Dragging Dinner       | S. Goldberg |
|                          | Wedding Photography Muir   | Woods       |
|                          |                            | J. Lumb     |
| (15 pts)                 | Nature Meets Chuhuly       | G. Jump     |
| Travel Cate              | <b>gory</b> – 5 entries    |             |
| 1 <sup>st</sup> (22 pts) | Cleaners of Old San Juan   | T. Rajaram  |
| 2 <sup>nd</sup> (21 pts) | Ring of Fire               | J. Shet     |
| 3 <sup>rd</sup> (20 pts) | Chaco Canyon Doorways      | J. Lumb     |
| (18 pts)                 | Death Valley               | C. Edwards  |
| (17 pts)                 | Old Faithful               | G. Jump     |
| <b>Creative</b> Cat      | egory – 9 entries          |             |
| 1 <sup>st</sup> (21 pts) | Lost & Naked               | M. Holloway |
|                          | Memorial Day               | T. Lee      |
|                          | My Childhood Dreams        | T. Rajaram/ |
| 2 <sup>nd</sup> (20 pts) | Distortion                 | N. Shet     |
|                          | Liquid Lamp                | F. Cabral   |
| 3 <sup>rd</sup> (19 pts) | Red Eyed Tree Frog         | J. Lumb     |
| (18 pts)                 | Brazos Bend                | T. Rutledge |
| <i>(</i> <b>1 -</b> ) )  | Bird Nest                  | L. Lloyd    |
| (15 pts)                 |                            |             |