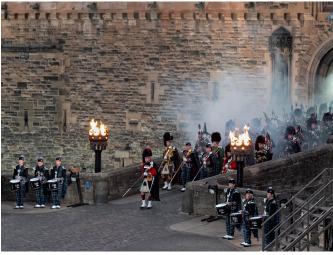

| January Competition Results                                                                  |                          | Quarterly Field Trips – 2 entries    |                                |                                        |             |
|----------------------------------------------------------------------------------------------|--------------------------|--------------------------------------|--------------------------------|----------------------------------------|-------------|
| Judged January 3, 2023                                                                       |                          | Winner                               | Golden Orb Spider              | J. Klehm                               |             |
| Judges: Urvine Atkinson, Gwen Kunz, Terry Rutledge                                           |                          | Asssignment                          | t Category Geometric Sh        | napes —                                |             |
|                                                                                              |                          | 3 entries                            |                                |                                        |             |
| Projected                                                                                    | Images                   |                                      | Winner                         | Blue Dish                              | J. Klehm    |
|                                                                                              | •                        |                                      |                                |                                        |             |
| Pictorial Category – 6 entries  1 <sup>st</sup> (23 pts) Newly Discovred Species M. Holloway |                          | Prints                               |                                |                                        |             |
| 1 <sup>st</sup> (23 pts)                                                                     | •                        | •                                    | Pictorial Category – 3 entries |                                        |             |
| 2 <sup>rd</sup> (20 pts)                                                                     | Reflecting On Houston    | F. Cabral                            | 1 <sup>st</sup> (22 pts)       | Animas River                           | R. Sanchez  |
| 3 <sup>rd</sup> (18 pts)                                                                     | Glacier Sea & Hill       | C. Edwards                           | 2 <sup>nd</sup> (19 pts)       | Mission San Xavier del                 |             |
| (17)                                                                                         | Waiting For A Meal       | R. Webb                              | [ 2 (1) pts)                   | Wilson Sun Muvier der                  | G. Kunz     |
| (17 pts)                                                                                     | Denali PANO              | J. Lumb                              | 3 <sup>rd</sup> (17 pts)       | Francis Church House                   | U. Atkinson |
|                                                                                              | Western Pennsylvania     | T. Rutledge                          |                                |                                        | O. Atkinson |
| Nature Category – 3 entries                                                                  |                          | Nature Category – 2 entries          |                                |                                        |             |
| 1 <sup>st</sup> (25 pts)                                                                     | Busy Spreading Crown l   | ıll Of Pollen<br>M. Holloway         | 1 <sup>st</sup> (21 pts)       | Leaving You Behind                     | J. Klehm    |
| 2 <sup>nd</sup> (18 pts)                                                                     | What Now                 | J. Klehm                             |                                | Yellowstone Grizzly Lo                 | •           |
| 3 <sup>rd</sup> (17 pts)                                                                     | Small Water Falls        | C. Edwards                           | ord (1.5                       |                                        | G. Narahara |
|                                                                                              |                          |                                      | 3 <sup>rd</sup> (16 pts)       | Howley Monkey                          | R. Sanchez  |
| <b>Photojournalism Category</b> – 0 entries                                                  |                          | Photojournalism Category – 3 entries |                                |                                        |             |
|                                                                                              | gory – 6 entries         |                                      | 1 <sup>st</sup> (24 pts)       | Nasty Fall                             | J. Klehm    |
| 1 <sup>st</sup> (23 pts)                                                                     | Machu Picchu From Sur    |                                      | 2 <sup>nd</sup> (20 pts)       | Blocking 21                            | R. Sanchez  |
|                                                                                              |                          | R. Webb                              | 3 <sup>rd</sup> (18 pts)       | New York Food Cart                     | U. Atkinson |
| 2 <sup>nd</sup> (20 pts)                                                                     | Organ Pipe NP            | J. Lumb                              | Travel Cate                    | <b>gory</b> – 0 entries                |             |
| 3 <sup>rd</sup> (18 pts)                                                                     | Royal Military Tatoo     | H. Peterman                          | Creative Category – 3 entries  |                                        |             |
|                                                                                              | Taiwan Train Station     | J. Klehm                             | 1 <sup>st</sup> (23 pts)       | Magic Of Reading                       | R. Sanchez  |
| (17 pts)                                                                                     | Artistic License         | F. Cabral                            |                                | Breaking Thru                          | M. Holloway |
|                                                                                              | Oil City Rich Then Not   | Now                                  | 2 <sup>nd</sup> (21 pts)       | Abstract                               | G. Kunz     |
|                                                                                              |                          | T. Rutledge                          | Monochrom                      | e Category – 2 entries                 |             |
| Creative Cat                                                                                 | tegory – 4 entries       |                                      | 1 <sup>st</sup> (20 pts)       | Sabina C                               | R. Sanchez  |
| 1 <sup>st</sup> (23 pts)                                                                     | Long Shade               | F. Cabral                            |                                | Yoda                                   | J. Klehm    |
| 2 <sup>nd</sup> (21 pts)                                                                     | Many Textured Layers     | M. Holloway                          | Unlimited C                    | Unlimited Category – 2 entries         |             |
| 3 <sup>rd</sup> (19 pts)                                                                     | Service Center           | J. Lumb                              | 1 <sup>st</sup> (23 pts)       | Watching Your Moves                    | J. Klehm    |
| (18 pts)                                                                                     | Beware                   | T. Rutledge                          | 2 <sup>nd</sup> (20 pts)       | Great White Egret At Su                | ınrise      |
| Monochrom                                                                                    | e Category – 6 entries   |                                      |                                | C                                      | R. Sanchez  |
| 1 <sup>st</sup> (21 pts)                                                                     | The Birth Of Time        | M. Holloway                          | Quarterly Fi                   | <b>Quarterly Field Trips</b> – 1 entry |             |
| 2 <sup>nd</sup> (20 pts)                                                                     | Laid To Rest             | J. Klehm                             | Winner                         | Golden Orb                             | J. Klehm    |
| 3 <sup>rd</sup> (19 pts)                                                                     | Boat Launch              | F. Cabral                            |                                |                                        |             |
| Palace At Holyrood Ho                                                                        |                          |                                      | Asssignment                    | t Category Geometric Sh                | apes —      |
|                                                                                              |                          |                                      | 2 entri                        | •                                      | -           |
|                                                                                              | Windmill Largo Wash N    |                                      | Winner                         | Geometric Shapes                       | R. Sanchez  |
| (18 pts)                                                                                     | Trans Allegheny Lunation |                                      |                                |                                        |             |

## **GSCCC Interclub Competitions**

No results reported.

Mexico Food Street

Waiting For A Meal

By: Rick Webb

Aging With Dignity By: Marilyn Holloway

Royal Military Tatoo

By: Henry Peterman